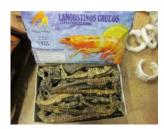

ey are all seized. The importers will be prosecuted. No more information received up to now.

05/01/2012: Two stuffed bird heads were found in two EMS parcels sent from Indonesia to Belgium. They were identified as "Goura spp., crowned pigeons", (annexe IIB). The birds were declared like "natural box tissue" with the low value of 15 US \$.





29/03/2012: ritual incense sticks with pangolin skulls. A few hundreds of incense sticks were stopped by the GAD team, when they arrived at Brussels airport. The sticks contained "nagi", which means pangolin skulls (Appendices II,B). There were no Cites licences with the shipment, which followed next routing: Nepal, Dhaka, Jeddah, Brussels, Madrid and end destination a private person in

Uruguay. An official file will be made against this transit.



08/03/2012 Several handbags, made from crocodile skin and from Varanus and Python were found in the luggage from Chinese citizens, who came from Guinea and who were transiting in Brussels to China. Also chop sticks, hidden in cartons of cigarettes and bracelets in ivory were found. Seahorses were packed in boxes of langoustines. All protected goods are seized.

03/05/2012: More than 600 dried seahorses and about 0,5 kg of pangolin scales were found in the luggage from Chinese citizens, who came from Conakry (seahorses) and Liberia (Pangolin skulls) and which end destination was China. The seahorses were hidden in boxes of seafood, the pangolin skulls were found in a thermos bottle.



28/06/2012: During a luggage's control of a African flight from Abidjan (Liberia), 20 Chinese citizens w