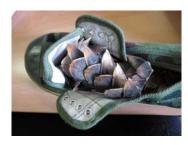

id and end destination a private person in

Uruguay. An official file will be made against this transit.



08/03/2012 Several handbags, made from crocodile skin and from Varanus and Python were found in the luggage from Chinese citizens, who came from Guinea and who were transiting in Brussels to China. Also chop sticks, hidden in cartons of cigarettes and bracelets in ivory were found. Seahorses were packed in boxes of langoustines. All protected goods are seized.

03/05/2012: More than 600 dried seahorses and about 0,5 kg of pangolin scales were found in the luggage from Chinese citizens, who came from Conakry (seahorses) and Liberia (Pangolin skulls) and which end destination was China. The seahorses were hidden in boxes of seafood, the pangolin skulls were found in a thermos bottle.



28/06/2012: During a luggage's control of a African flight from Abidjan (Liberia), 20 Chinese citizens who were in transit to China, were intercepted because almost each of their luggage contained a white bag of pangolin scales.

Also hidden: ivory in cigarette parcels and scales in shoes. All these goods were seized.

19/09/2012: Eighteen luggage's from transiting passenger's who came from Conakry (Guinea) and which were going to Shanghai (China), were controlled by the GAD team. Almost all of them contained dried seahorses and some of them also some pieces of ivory. In totally about 700 seahorses were seized.

16/09/2012: During the control of the outgoing mail parcels from Belgium to China, one rhino horn, with a weight of 550 gr was found by the GAD team in Brussels national airport.