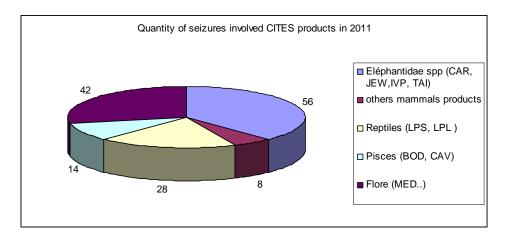

obably because intensification of controls by other customs service in other airports (Bierset and Charleroi South ) thanks to the formation given by our service.



#### Live specimens

Main animals species seized during importation/transit in EU included tortoises (*Testudo hermanni* and *T graeca*) and other reptiles (Chameleons) from Africa countries (Maroc, Ugunda, Burundi etc..).

Main plants species seized included orchids from Thailand in a postal or courier package or personal luggage's.

#### Oher specimens:

### Ivory:

In 2011, 56 of the totals seizures recorded involved ivory and elephants tusks: more than 120 kg. Ivory is not always weighted by the customs. These seizures involved mostly carvings: 53 records comprising 1469 pieces of ivory (jewels, statues other objects..).



In 2012, a total of 63 of the totals seizures recorded involved ivory and elephants tusks: more than ...These seizures involved mostly carvings: 55 records comprising 1469 pieces of ivory. Regarding the location of the seizures of African Elephant most of them were made in the transit hall of the airports in personal luggage (39 seizures on 63), the rest in postal parcel.



## The countries of export for ivory were:

Congo, Ghana, Guinea Conakry, Liberia, Cameroon, Burundi, Togo, Niger, Sierra Leone, Senegal, Uganda but also Belgium (re export)

## The countries of destination for ivory:

Most of the shipments were destined to China, Taiwan, also Lebanon; Vietnam, USA, Israel; Australia and to Switzerland (seizures) but some were destined to other EU Member States: ex: Italy

#### Metho