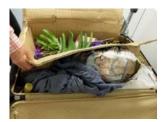

n, with a weight of 550 gr was found by the GAD team in Brussels national airport. The horn was found in a mail parcel, which was sent from Brussels to Urumqi city (China). The parcel was declared as "wood carving" with a value of 100 Euros. The sender's address was a fake address. Further investigation will be done: no results unknown addresses, no traces to the exporter.

12/11/2012: A stuffed monkey (*Macaca fascicularis*) was found in an EMS parcel, which was sent from Indonesia to Belgium. The parcel was declared as "sample", without any value. Investigation pointed out that the monkey was ordered by Internet (www.etsy.com) More protected items could be ordered on this site. The importer paid 250 US\$ for the stuffed monkey. An official file is made against this import.

#### FLORE:



17/05/2011: Several orchid plants from wild origin were found in the luggage of a lady who came back from a trip from the Dominican Republic. The orchids were hidden in a wooden box. The plants were transferred to the National Botanical garden. An official file will be made against this importation.

26/03/2012: A passenger arrived with a bag full of orchids without any Cites licence. He was accompanied with a Taiwan person, who was also in the possession of 1.000 orchids but with the necessary Cites licences. Both of them wanted to go to an exhibition in Dresden (Germany). The man declared that he was in a hurry and that he didn't had time to ask for a Cites licence. The orchids were transferred to the National Botanical garden.



23/10/2012 About 20 plants of orchids were found in a m