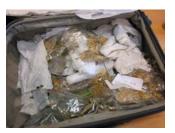

official file is made against this import.

#### FLORE:



17/05/2011: Several orchid plants from wild origin were found in the luggage of a lady who came back from a trip from the Dominican Republic. The orchids were hidden in a wooden box. The plants were transferred to the National Botanical garden. An official file will be made against this importation.

26/03/2012: A passenger arrived with a bag full of orchids without any Cites licence. He was accompanied with a Taiwan person, who was also in the possession of 1.000 orchids but with the necessary Cites licences. Both of them wanted to go to an exhibition in Dresden (Germany). The man declared that he was in a hurry and that he didn't had time to ask for a Cites licence. The orchids were transferred to the National Botanical garden.



23/10/2012 About 20 plants of orchids were found in a mail parcel, sent from a private person in Switzerland to a private person in Belgium. The parcel was declared as "baby dresses" with a low value. No Cites licences were with the shipment. All the plants were transferred to the National Botanical garden

\_\_\_\_\_

| Family /Genus/ Species (latin names) | CITES | UE | Description<br>of goods | Quantity of specimens |             | Date<br>(DD/MM/YY<br>YY) | Enforcemen<br>t authority    | Direction | Country of destination | Type of<br>location | Country of origin     |
|--------------------------------------|-------|----|-------------------------|-----------------------|-------------|--------------------------|------------------------------|-----------|------------------------|------