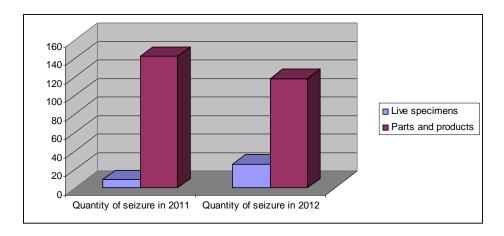

: dete              |                                         |                              | 7        | :1 :::: 6 -     | , .                    |       |  |  |

(1): Codes used: DE: detention TR: transit IM: import EX: export CO: commercial activities Sp. = spécimen

#### Overall trends

When looking at the number of seizure records, main specimens seized in 2011 includes products: in majority ivory, leather souvenirs (crocodile, snake, varanus, ...) and dried seahorses which are still found weekly in luggage's which are in transit from Africa to China.

In 2012, more seizure of live specimens were registered than in 2011, probably because intensification of controls by other customs service in other airports (Bierset and Charleroi South ) thanks to the formation given by our service.



#### Live specimens

Main animals species seized during importation/transit in EU included tortoises (*Testudo hermanni* and *T graeca*) and other reptiles (Chameleons) from Africa countries (Maroc, Ugunda, Burundi etc..).

Main plants species seized included orchids from Thailand in a postal or courier package or personal luggage's.

#### Oher specimens:

### Ivory:

In 2011, 56 of the totals seizures recorded involved ivory and elephants tusks: more than 120 kg. Ivory is not always weighted by the customs. These seizures involved mostly carvings: 53 records comprising 1469 pieces of ivory (jewels, statues other objects..).



In 2012, a total of 63 of the totals seizures recorded involved ivory and elephants tusks: more than ...These seizures involved mostly carvings: 55 records compri