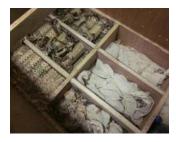

specimens were found in the personal luggage of a passenger from Morocco. As this airport is not designated as port of entry for live animals, the customs contacted the competent authority (Veterinary of federal agency for safety of food chain) to solve the problem. In the context of the avian grip sanitary precaution measure, these agents proceeded to the euthanasia of these birds.

23/04/2012: 112 *Chameleo johnstoni* were found under a layer of venomous snakes in a cargo shipment sent from Burundi to the Czech Republic (Bujumbura to Prague). The cage mentioned the venomous snakes, but not the chameleons. The cage was not prepared according to the IATA regulations. The shipment was declared like "reptiles vivants" and was sent from an export company in Bujumbura to a company in Mastov



(Czech Republic). The CITES management authority of Burundi was contacted as the procedure as described in Res conf 10.7 rev cop 15 to get back the specimens. As they couldn't take back the specimens, these specimens were finally transfer to a British zoo were reproduction were registered in. First time for this species to be born in captivity in a British zoo!

23/04/2012: 21 live *Testudo graeca* were seized by the customs of Liege (Bierset). The specimens were found in the personal luggage of a passenger from Morocco. No document were present with the specimens (CITES nor sanitary). Tunisian Management authority was contacted. First of all, they wanted to get back the specimens. Following the procedure, our scientific authority was contacted and was agree to sent the back the specimen