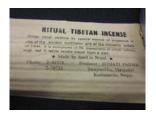

fts (ex: djembe)... All these goods were seized without any prosecution.







29/12/2011: Several registrated mail parcels from Ukraine were seized during random controls. The parcels contained all cans of caviar (113 gr), between 3 and 12 cans. According to the labels, all the cans contained Russian caviar. There were no Cites licences with the shipments and none of the cans was sealed with a CITES tag. All the shipments were Internet orders and they are all seized. The importers will be prosecuted. No more information received up to now.

05/01/2012: Two stuffed bird heads were found in two EMS parcels sent from Indonesia to Belgium. They were identified as "Goura spp., crowned pigeons", (annexe IIB). The birds were declared like "natural box tissue" with the low value of 15 US \$.





29/03/2012: ritual incense sticks with pangolin skulls. A few hundreds of incense sticks were stopped by the GAD team, when they arrived at Brussels airport. The sticks contained "nagi", which means pangolin skulls (Appendices II,B). There were no Cites licences with the shipment, which followed next routing: Nepal, Dhaka, Jeddah, Brussels, Madrid and end destination a private person in

Uruguay. An official file will be made against this transit.



08/03/2012 Several handbags, made from crocodile skin and from Varanus and Python were found in the luggage from Chinese citizens, who came from Guinea and who were transiting in Brussels to China. Also chop sticks, hidden in cartons of cigarettes and bracelets in ivory were found. Seahorses were packed in boxes of langoustines. All protecte