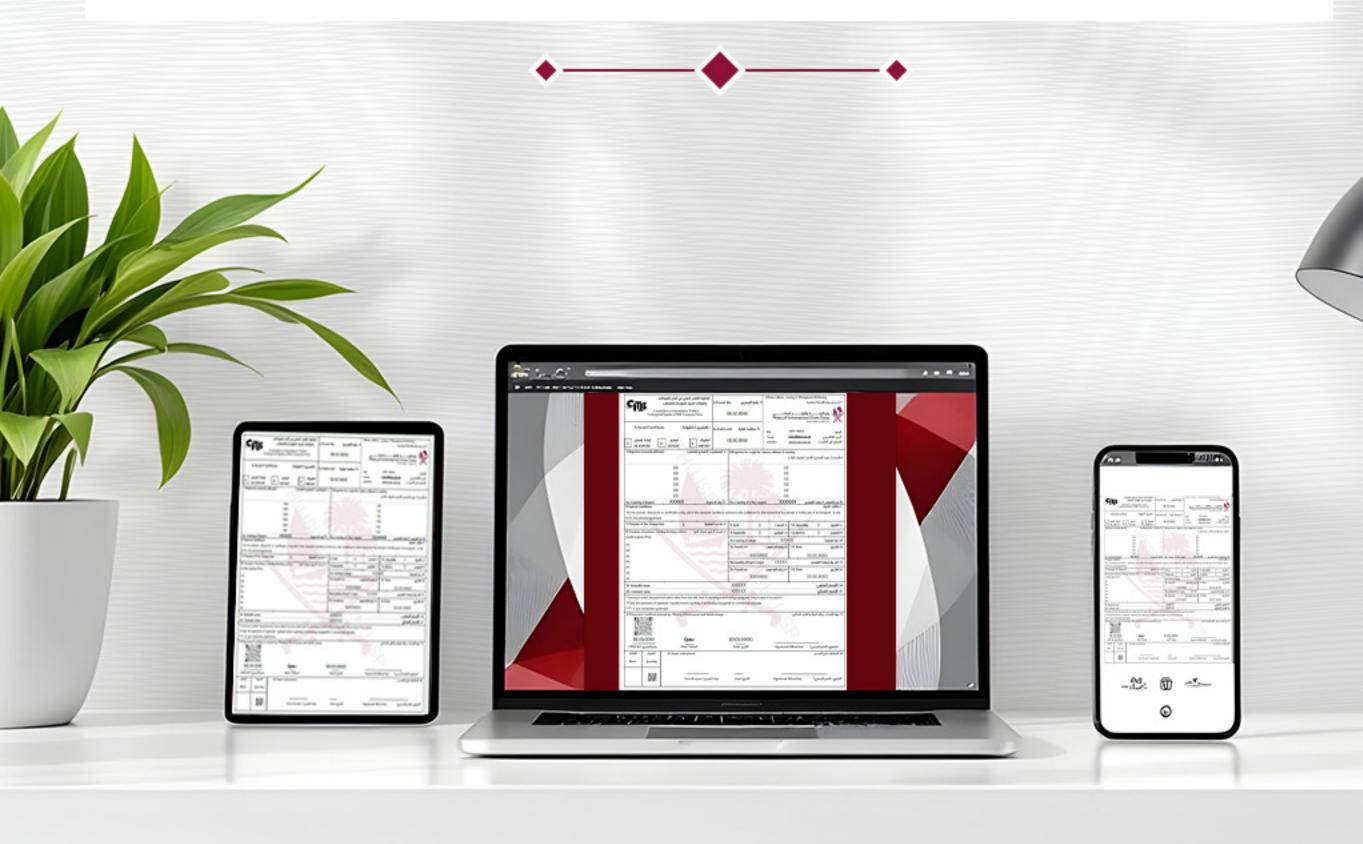

#### Electronic CITES Permitting System

- 1. This notification is published at the request of Qatar.
- 2. The CITES Management Authority of Qatar (Ministry of Environment and Climate Change) wishes to inform the Parties about the implementation of the electronic CITES permit system, which has been officially launched on 24 July 2025.
- 3. The electronic permit system will cover CITES permit applications for all CITES-listed species.
- 4. All electronic CITES permits will include digital signature.
- 5. The CITES electronic permit system is available at: www.mecc.gov.qa.
- Each permit contains an embedded QR code. Scanning the code will display the corresponding permits with signature.
- 7. All electronic permits will be digitally signed at the time of issuance and manually signed at export border control.
- 8. Please consult the instructions about verification of the CITES permits issued by Qatar, available in the Annex to this Notification.
- 9. For any questions or concerns related to the CITES electronic permit system, please write to: <a href="mailto:cites@mecc.gov.qa">cites@mecc.gov.qa</a>.

## Steps to verify

#### using smart devices:

Download any QR code reader or scanner app from your device's app store. ----

### Steps to verify

#### using smart devices:

The original certificate issued by the Ministry of Environment and Climate Change in the State of Qatar will appear, allowing the data on the original certificate. ----

(a) (X) MOECC\_QATAR (C) 16066

#### using smart devices:

Open the app and scan the QR code displayed on the electronic certificate. -