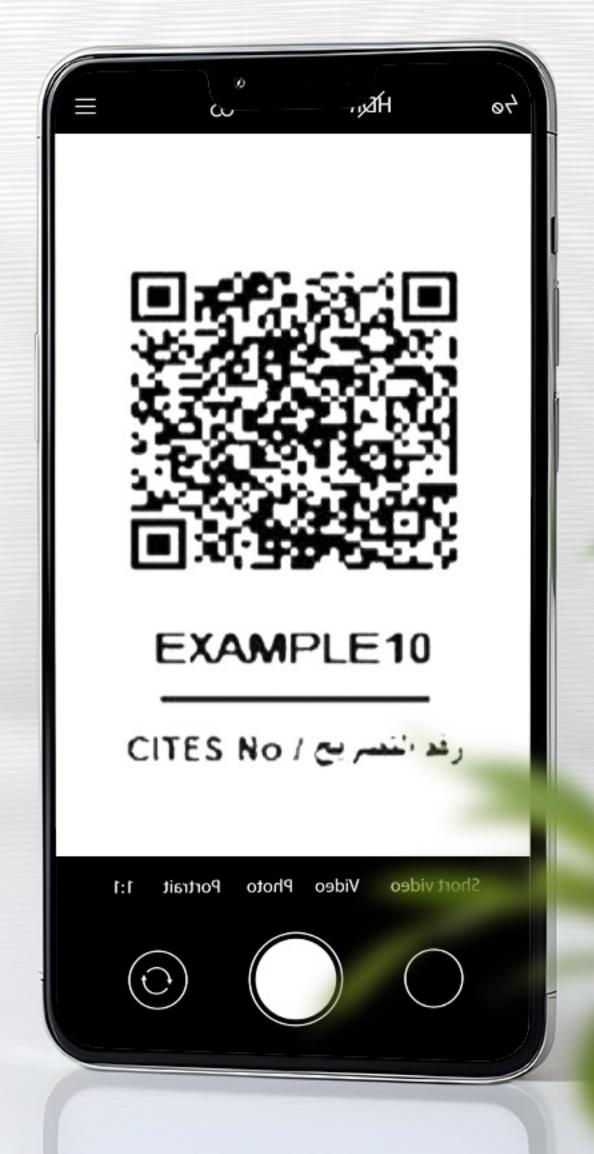

#### using smart devices:

Download any QR code reader or scanner app from your device's app store. ----

#### using smart devices:

Open the app and scan the QR code displayed on the electronic certificate. -

#### using smart devices:

The original certificate issued by the Ministry of Environment and Climate Change in the State of Qatar will appear, allowing the data on the original certificate. ----

(a) (X) MOECC\_QATAR (C) 16066