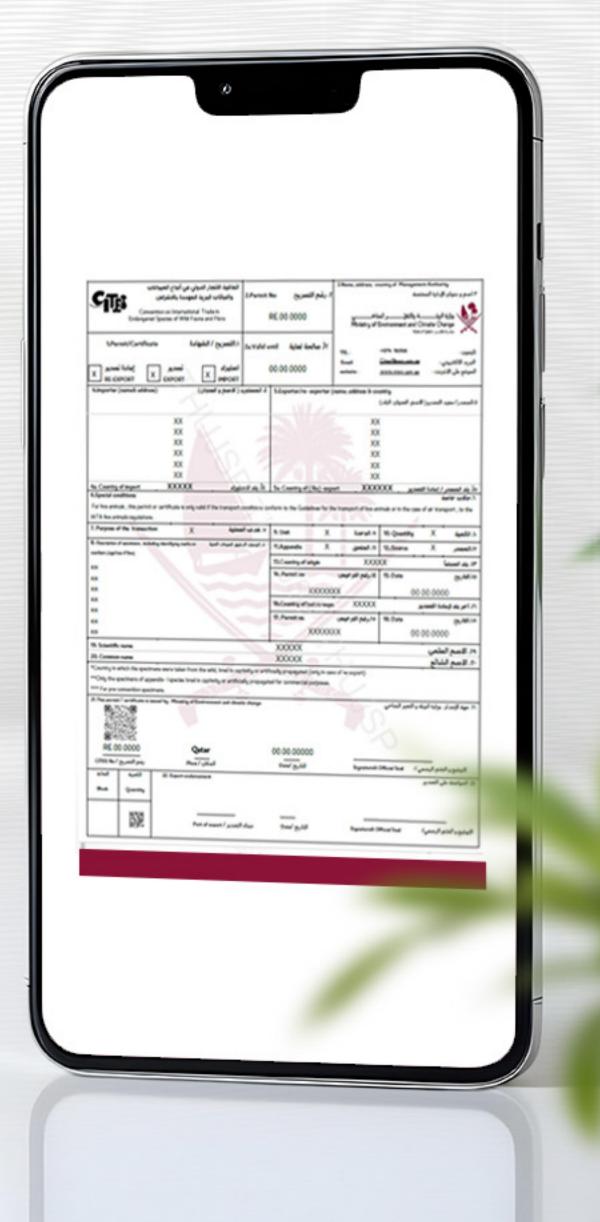

#### using smart devices:

The original certificate issued by the Ministry of Environment and Climate Change in the State of Qatar will appear, allowing the data on the original certificate. ----

(a) (X) MOECC\_QATAR (C) 16066

# In line with the digital transformation

it is now possible to easily verify the authenticity of electronic "CITES" certificates using smart devices. This ensures data accuracy and helps combat forgery.