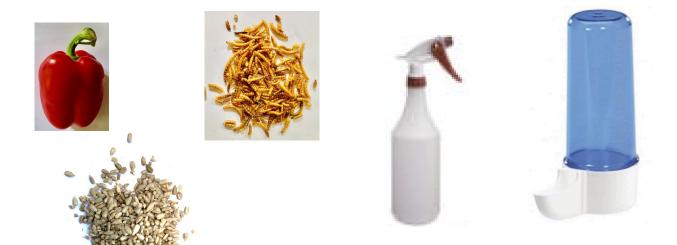

## Food and Water

- When to feed and not, depending on the species or taxa
- What to feed, depending on the species or taxa
- Provision of water