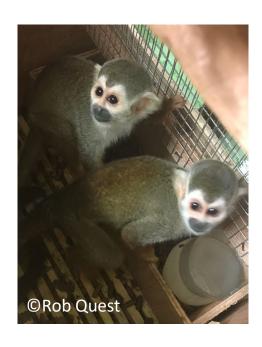

# Temporary holding of wildlife before and/or after transport







# Temporary holding



Operator and public safety



Biosafety risk containment



Animal survival and welfare



Evidence integrity

#### **Priorities**

## Key considerations

Correct environmental parameters

Adequate provision of food and water

Appropriate containment



















## **Environmental Parameters**

#### Temperature:

- Mammals and birds 18-30°C
- Reptiles 24-30°C

#### Lighting

- Dim lighting can reduce stress
- Many diurnal birds will not feed if too dark

#### Humidity





## Food and Water

- When to feed and not, depending on the species or taxa
- What to feed, depending on the species or taxa
- Provision of water





## Containment

- Safe
- Escape proof
- Size
- Place
- Enrichment