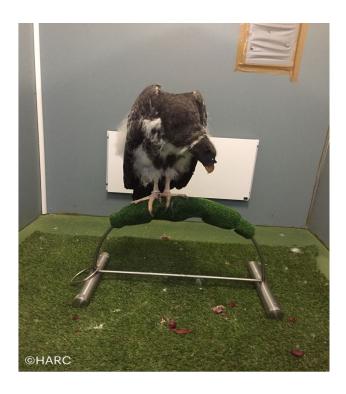

Temporary holding of wildlife before and/or after transport







# Temporary holding



Operator and public safety



Biosafety risk containment



Animal survival and welfare



Evidence integrity

#### **Priorities**

## Key considerations

Correct environmental parameters

Adequate provision of food and water

Appropriate containment



















## **Environmental Parameters**

#### Temperature:

- Mammals and birds 18-30°C
- Reptiles 24-30°C

#### Lighting

- Dim lighting can reduce stress
- Many diurnal birds will not feed if too dark

#### Humidity





## Food and Water

- When to feed and not, depending on the species or taxa
- What to feed, depending on the species or taxa
- Provision of water





## Containment

- Safe
- Escape proof
- Size
- Place
- Enrichment











## External resources

#### When in doubt about species-specific needs, mobilize external resources:

- Wildlife management or scientific authorities
- Veterinary services
- IUCN Specialist Groups
- Confiscation advisory networks
- Rescue centers and sanctuaries
- Zoological parks and aquariums
- Individual species experts
- Etc.





## Registration: Online Learning Program

Handling Live Animals in the Context of Law Enforcement Operations

https://www.surveymonkey.com/r/XKFHMWZ



Manejo de animales vivos en el contexto de las operaciones de cumplimiento de la ley

https://www.surveymonkey.com/r/G73VVYM



Manipulation d'animaux vivants dans le cadre d'opérations d'application de la loi

https://www.surveymonkey.com/r/LSZW3J7