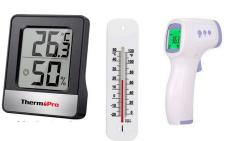

## **Environmental Parameters**

#### Temperature:

- Mammals and birds 18-30°C
- Reptiles 24-30°C

#### Humidity