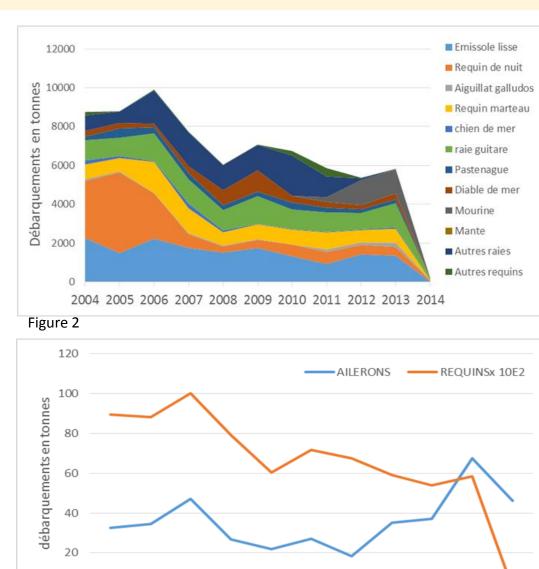

## CAPTURE FISHERIES PRODUCTION

Figure 1: evolution of landings of sharks and rays in Senegal by type of fishing.

Figure 2: development of artisanal fisheries landings by species.

Figure 3: development of industrial fisheries landings by species.

Figure 4: evolution landings of sharks and rays and quantity of fins produced.

Source: Ministry of Fisheries and Maritime Economy of Senegal (2004-2014).