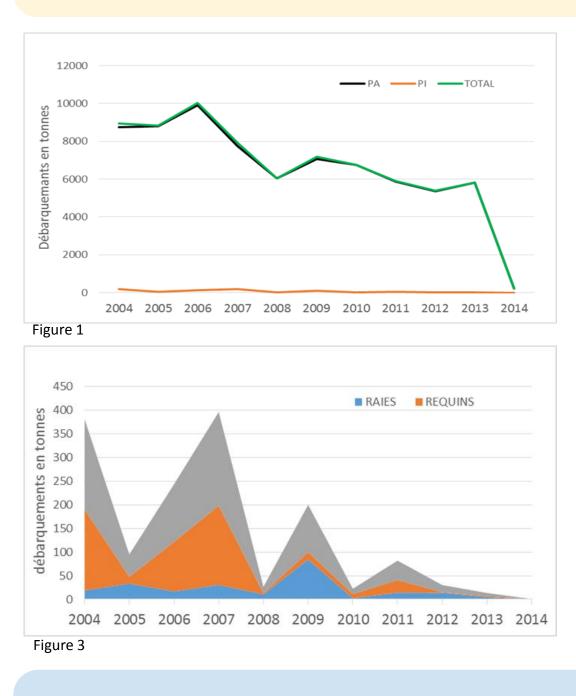

## CAPTURE FISHERIES PRODUCTION

Figure 1: evolution of landings of sharks and rays in Senegal by type of fishing.

Figure 2: development of artisanal fisheries landings by species.

Figure 3: development of industrial fisheries landings by species.

Figure 4: evolution landings of sharks and rays and quantity of fins produced.

Source: Ministry of Fisheries and Maritime Economy of Senegal (2004-2014).