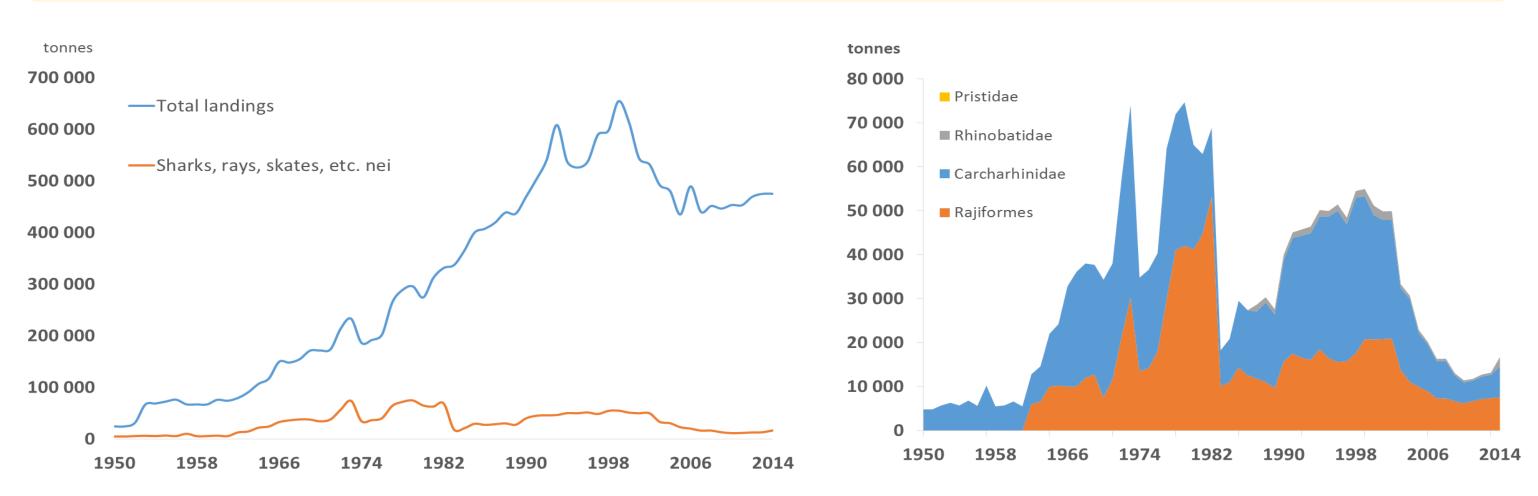

### CAPTURE FISHERIES PRODUCTION

Source: FAO Fishstat dataset 'Global capture production (1950–2014)'