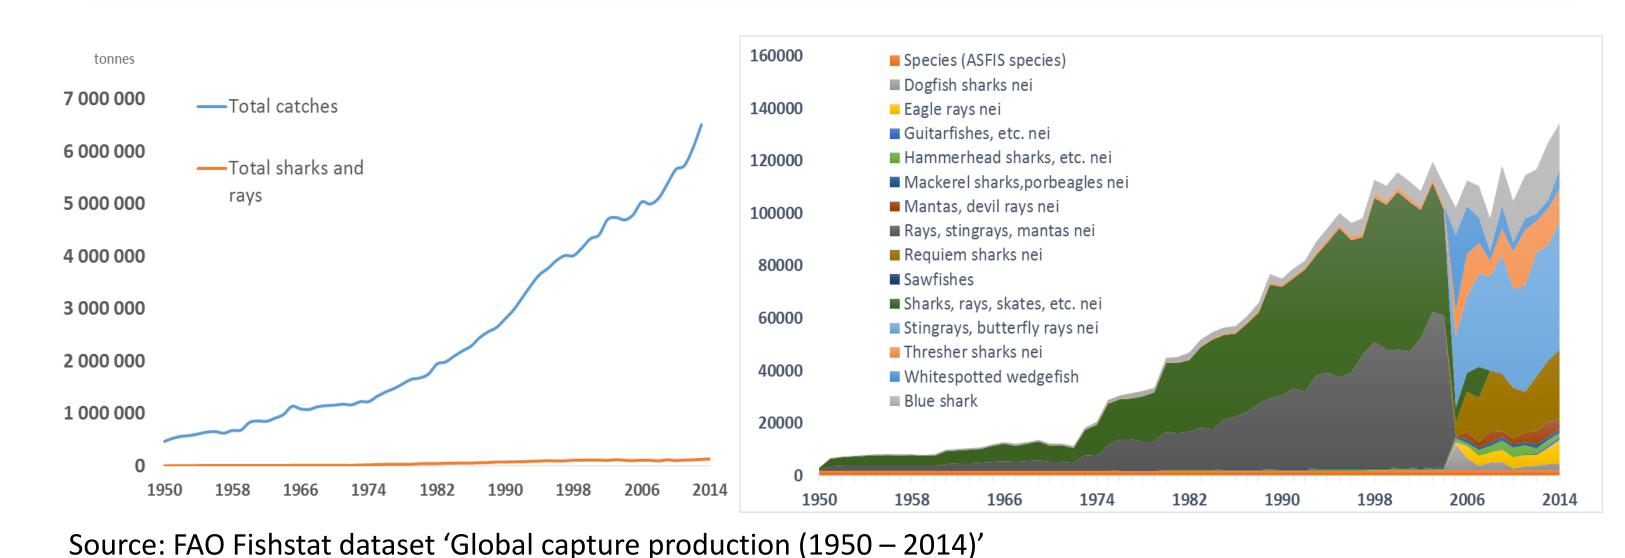

## INDONESIA

## CAPTURE FISHERIES PRODUCTION



## FISH TRADE AND COMMODITIES

| Commodity (average 2008-2013)               | Export    |           | Import  |         |
|---------------------------------------------|-----------|-----------|---------|---------|
|                                             | Tonnes    | USD'000   | Tonnes  | USD'000 |
| Rays and skates (Rajidae), fresh or chilled | 322       | 397       |         |         |
| Rays and skates (Rajidae), frozen           | 15        | 28        |         |         |
| Shark fins, dried, unsalted                 | 1 192     | 8 240     | 111     | 1 048   |
| Shark fins, prepared or preserved           | 78        | 1 437     | 22      | 76      |
| Sharks nei, fresh or chilled                | 183       | 107       | 4       | 12      |
| Sharks nei, frozen