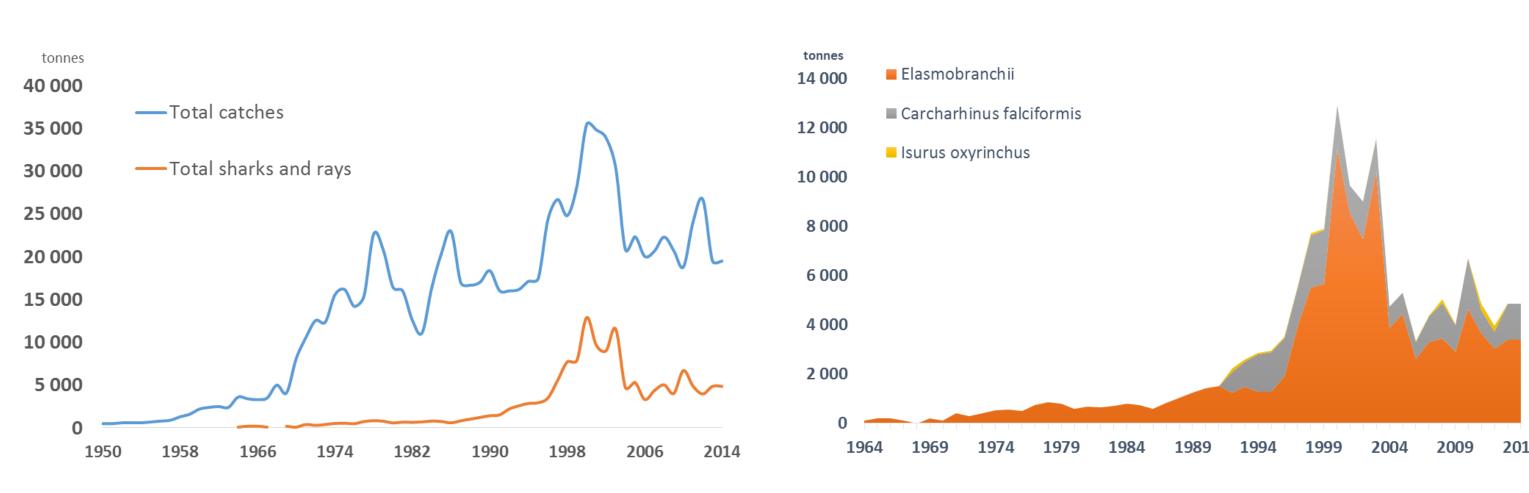

### CAPTURE FISHERIES PRODUCTION

Source: FAO Fishstat dataset 'Global capture production 1950-2014'