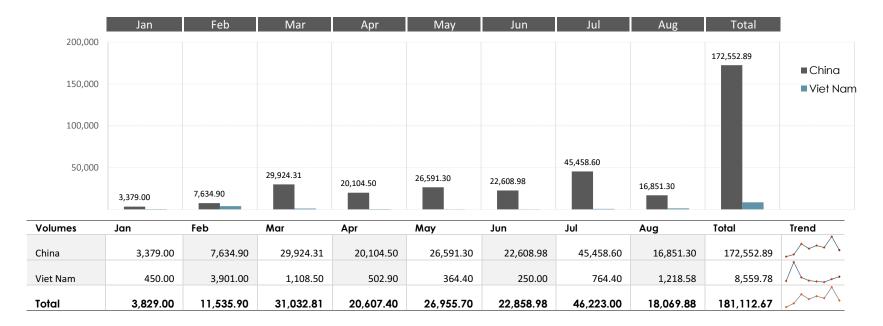

# Exports of P. erinaceaus reported by Nigeria (January to August 2018)

#### CITES Species Description Source Quantity Monthly Weight Unit Country Issued Permit Means of Country of Purpose Estimated Number of of Specimen (CBM) Appendices of Origin Transport Destination Value in CITES Agency Type Country permit (optional) issued Pterocarpus Dimensions of January 450m<sup>3</sup> Appendix II Nigeria FMEnv, Export Sea Vietnam Т Fourteen listing Nigeria (14) erinaceus pieces wood(Lenght;2 80mm-360mm. Width: 35mm-500mm, thickness;6m m-350mm) Dimensions of 3,379 Appendix II Nigeria FMEnv, Export Sea China Eighty-Pterocarpus January Т Nigeria m<sup>3</sup> listing seven erinaceus pieces (87) wood(Lenght;2 80mm-360mm, Width; 35mm-500mm, thickness;6m m-350mm) Appendix II Nigeria FMEnv, Export Sea Vietnam Fifty-nine Different Februar Т Pterocarpus Nigeria (59) Dimensions of listing erinaceus y 3901m pieces wood (Lenght;280m m-360mm, Width; 35mm-500mm, thickness;6m m-350mm) Appendix II Nigeria FMEnv, Export Sea China Dimensions of 7,634. Two Pterocarpus Februar Т listing Nigeria hundred and 9m<sup>3</sup> erinaceus pieces wood У thirteen (Lenght;280m (213) m-360mm, Width; 35mm-500mm,

## ANNUAL LEGAL TRADE REPORT FOR PTEROCARPUS ERINACEUS FROM NIGERIA TO CHINA AND VIET NAM (JANUARY TO AUGUST 2018)

|                          | thickness;6m<br>m-350mm)                                                                                                    |       |                             |                        |         |                   |        |     |         |   |                                             |
|--------------------------|-----------------------------------------------------------------------------------------------------------------------------|-------|-----------------------------|------------------------|---------|-------------------|--------|-----|---------|---|---------------------------------------------|
| Pterocarpus<br>erinaceus | Different<br>Dimensions of<br>pieces wood<br>(Lenght;280m<br>m-360mm,<br>Width; 35mm-<br>500mm,<br>thickness;6m<br>m-350mm) | March | 1,108.<br>5m <sup>3</sup>   | Appendix II<br>listing | Nigeria | FMEnv,<br>Nigeria | Export | Sea | Vietnam | Т | Thirty<br>(30)                              |
| Pterocarpus<br>erinaceus | Different<br>Dimensions of<br>pieces wood<br>(Lenght;280m<br>m-360mm,<br>Width; 35mm-<br>500mm,<br>thickness;6m<br>m-350mm) | March | 29,924<br>.31m <sup>3</sup> | Appendix II<br>listing | Nigeria | FMEnv,<br>Nigeria | Export | Sea | China   | Т | Seven<br>hundred two<br>and ninety<br>(729) |
| Pterocarpus<br>erinaceus | Different<br>Dimensions of<br>pieces wood<br>(Lenght;280m<br>m-360mm,<br>Width; 35mm-<br>500mm,<br>thickness;6m<br>m-350mm) | April | 502.9<br>m <sup>3</sup>     | Appendix II<br>listing | Nigeria | FMEnv,<br>Nigeria | Export | Sea | Vietnam | Т | Twenty-one<br>(21)                          |
| Pterocarpus<br>erinaceus | Dimensions of<br>pieces wood<br>(Lenght;280m<br>m-360mm,<br>Width; 35mm-<br>500mm,<br>thickness;6m<br>m-350mm)              | April | 20,104<br>.5 m <sup>3</sup> | Appendix II<br>listing | Nigeria | FMEnv,<br>Nigeria | Export | Sea | China   | Т | Six hundred<br>and twenty-<br>five<br>(625) |

| Pterocarpus<br>erinaceus | Dimensions of<br>pieces wood<br>(Lenght;280m<br>m-360mm,<br>Width; 35mm-<br>500mm,<br>thickness;6m<br>m-350mm)              | May   | 364.4<br>m <sup>3</sup>     | Appendix II<br>listing | Nigeria | FMEnv,<br>Nigeria | Export | Sea | Vietnam | Т | Twelve<br>(12)                      |
|--------------------------|-----------------------------------------------------------------------------------------------------------------------------|-------|-----------------------------|------------------------|---------|-------------------|--------|-----|---------|---|-------------------------------------|
| Pterocarpus<br>erinaceus | Dimensions of<br>pieces wood<br>(Lenght;280m<br>m-360mm,<br>Width; 35mm-<br>500mm,<br>thickness;6m<br>m-350mm)              | May   | 26,591<br>.3 m <sup>3</sup> | Appendix II<br>listing | Nigeria | FMEnv,<br>Nigeria | Export | Sea | China   | T | Six hundred<br>and fifteen<br>(615) |
| Pterocarpus<br>erinaceus | Dimensions of<br>pieces wood<br>(Lenght;280m<br>m-360mm,<br>Width; 35mm-<br>500mm,<br>thickness;6m<br>m-350mm)              | June; | 250m <sup>3</sup>           | Appendix II<br>listing | Nigeria | FMEnv,<br>Nigeria | Export | Sea | Vietnam | Т | Seven<br>(7)                        |
| Pterocarpus<br>erinaceus | Different<br>Dimensions of<br>pieces wood<br>(Lenght;280m<br>m-360mm,<br>Width; 35mm-<br>500mm,<br>thickness;6m<br>m-350mm) | June  | 22,608<br>.98m <sup>3</sup> | Appendix II<br>listing | Nigeria | FMEnv,<br>Nigeria | Export | Sea | China   | Т | Six hundred<br>and six<br>(616)     |
| Pterocarpus<br>erinaceus | Different<br>Dimensions of<br>pieces wood<br>(Lenght;280m<br>m-360mm,                                                       | July  | 764.4<br>m <sup>3</sup>     | Appendix II<br>listing | Nigeria | FMEnv,<br>Nigeria | Export | Sea | Vietnam | Т | Thirty (30)                         |

|                          | Width; 35mm-<br>500mm,<br>thickness;6m<br>m-350mm)                                                             |        |                             |                        |         |                   |        |     |         |   |                                                             |
|--------------------------|----------------------------------------------------------------------------------------------------------------|--------|-----------------------------|------------------------|---------|-------------------|--------|-----|---------|---|-------------------------------------------------------------|
| Pterocarpus<br>erinaceus | Dimensions of<br>pieces wood<br>(Lenght;280m<br>m-360mm,<br>Width; 35mm-<br>500mm,<br>thickness;6m<br>m-350mm) | July   | 45,458<br>.6 m <sup>3</sup> | Appendix II<br>listing | Nigeria | FMEnv,<br>Nigeria | Export | Sea | China   | Т | One<br>thousan,<br>one hundred<br>and<br>eighteen<br>(1118) |
| Pterocarpus<br>erinaceus | Dimensions of<br>pieces wood<br>(Lenght;280m<br>m-360mm,<br>Width; 35mm-<br>500mm,<br>thickness;6m<br>m-350mm) | August | 1,218.<br>58 m <sup>3</sup> | Appendix II<br>listing | Nigeria | FMEnv,<br>Nigeria | Export | Sea | Vietnam | Т | Thirty-one<br>(31)                                          |
| Pterocarpus<br>erinaceus | Dimensions of<br>pieces wood<br>(Lenght;280m<br>m-360mm,<br>Width; 35mm-<br>500mm,<br>thickness;6m<br>m-350mm) | August | 16,851<br>.3 m <sup>3</sup> | Appendix II<br>listing | Nigeria | FMEnv,<br>Nigeria | Export | Sea | China   | Т | Five<br>hundred and<br>fifty (550)                          |

TOTAL CBM FOR VIETNAM = 8559.78, TOTAL CITES PERMIT ISSUED= 204 TOTAL CBM FOR CHINA ==172,631.89, TOTAL CITES PERMIT ISSUED=4553 **GRAND TOTAL = 181,191.67** 

4757